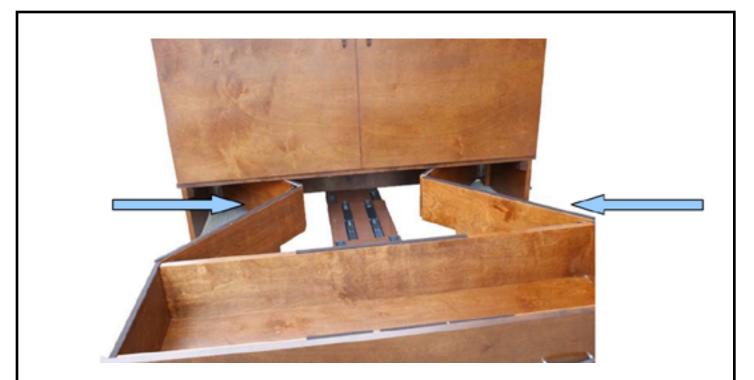

## **Assembly Instructions**

2) Place Cabinet on top of the drawer pedalstal. Line up predrilled holes and use allan key (provided) to screw in bolts. There are 3 per side.

4) Unlatch the upper side latches on the inside of the cabinet, then unhinge safety latch and unfold deck onto the drawer pedalstal.

6) To fold back into cabinet, reverse steps 5 and 4. ENSURE THE SAFETY LATCH IS ON. Then fold in the bifold rails as shown above. Push in drawer pedalstal until flush with cabinet, then lock side latches.