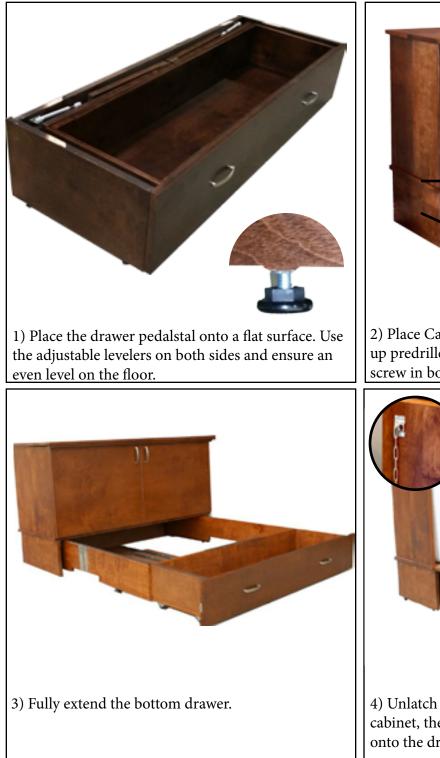

## **Assembly Instructions**

2) Place Cabinet on top of the drawer pedalstal. Line up predrilled holes and use allan key (provided) to screw in bolts. There are 3 per side.

4) Unlatch the upper side latches on the inside of the cabinet, then unhinge safety latch and unfold deck onto the drawer pedalstal.