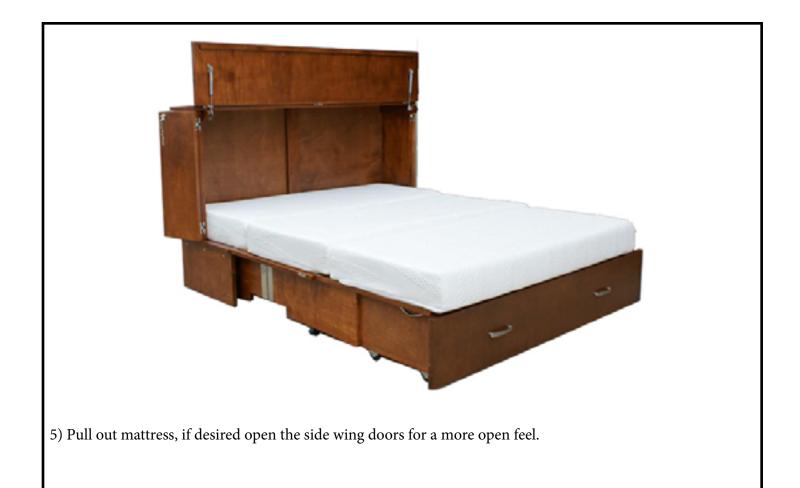

6) To fold back into cabinet, reverse steps 5 and 4. ENSURE THE SAFETY LATCH IS ON. Then fold in the bifold rails as shown above. Push in drawer pedalstal until flush with cabinet, then lock side latches.