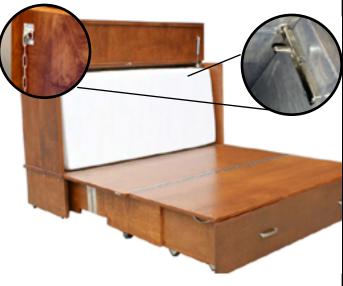

## **Assembly Instructions**

2) Place Cabinet on top of the drawer pedalstal. Line up predrilled holes and use allan key (provided) to screw in bolts. There are 3 per side.

4) Unlatch the upper side latches on the inside of the cabinet, then unhinge safety latch and unfold deck onto the drawer pedalstal.

6) To fold back into cabinet, reverse steps 5 and 4. ENSURE THE SAFETY LATCH IS ON. Then fold in the bifold rails as shown above. Push in drawer pedalstal until flush with cabinet, then lock side latches.