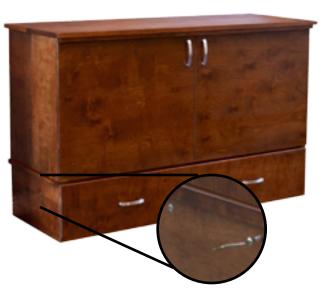

## **Assembly Instructions**

2) Place Cabinet on top of the drawer pedalstal. Line up predrilled holes and use allan key (provided) to screw in bolts. There are 3 per side.

4) Unlatch the upper side latches on the inside of the cabinet, then unhinge safety latch and unfold deck onto the drawer pedalstal.